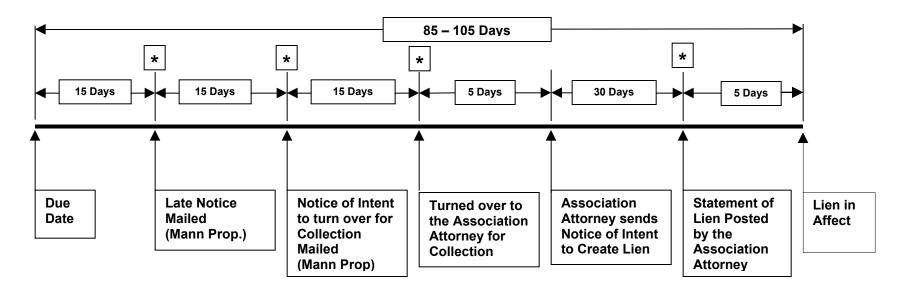

- 1. Assessments are considered overdue 15 days after the due date.
- 2. An "Overdue" notice (<u>see Sample 1</u>) is mailed immediately and the account is considered in Arrears.
- 3. On the 30<sup>th</sup> day after the assessment was due, and payment notification has not been received by Mann Properties, a ten-day notice of "Intent to turn over for collection" (see Sample 2) is sent to the owner(s).
- 4. If payment has not been received by the 45<sup>th</sup> day following the due date the account is turned over to the Association Attorney for collection. The owner(s) are immediately liable for:
  - a. 18% APR interest on the unpaid amount
  - b. 10% late charge on each delinquency.
  - c. All costs of collection including Attorney fees, Lien posting fees, and Administrative costs.
- 5. Within 5 working days the Association Attorney sends a notice of "Intent to Create Lien" (see Sample <u>3</u> & <u>4</u>) via certified mail.
- 6. If payment of the amount due including any attorney, late charges, lien posting fees, interest and administration costs is not received within 30 days the Association Attorney files a Statement of Lien among the Land Records of Worcester County Maryland.
- 7. Lien actually in effect.

Once the Lien is placed on a property the Casa Del Sol Board of Directors, at their discretion, can proceed with foreclosure.